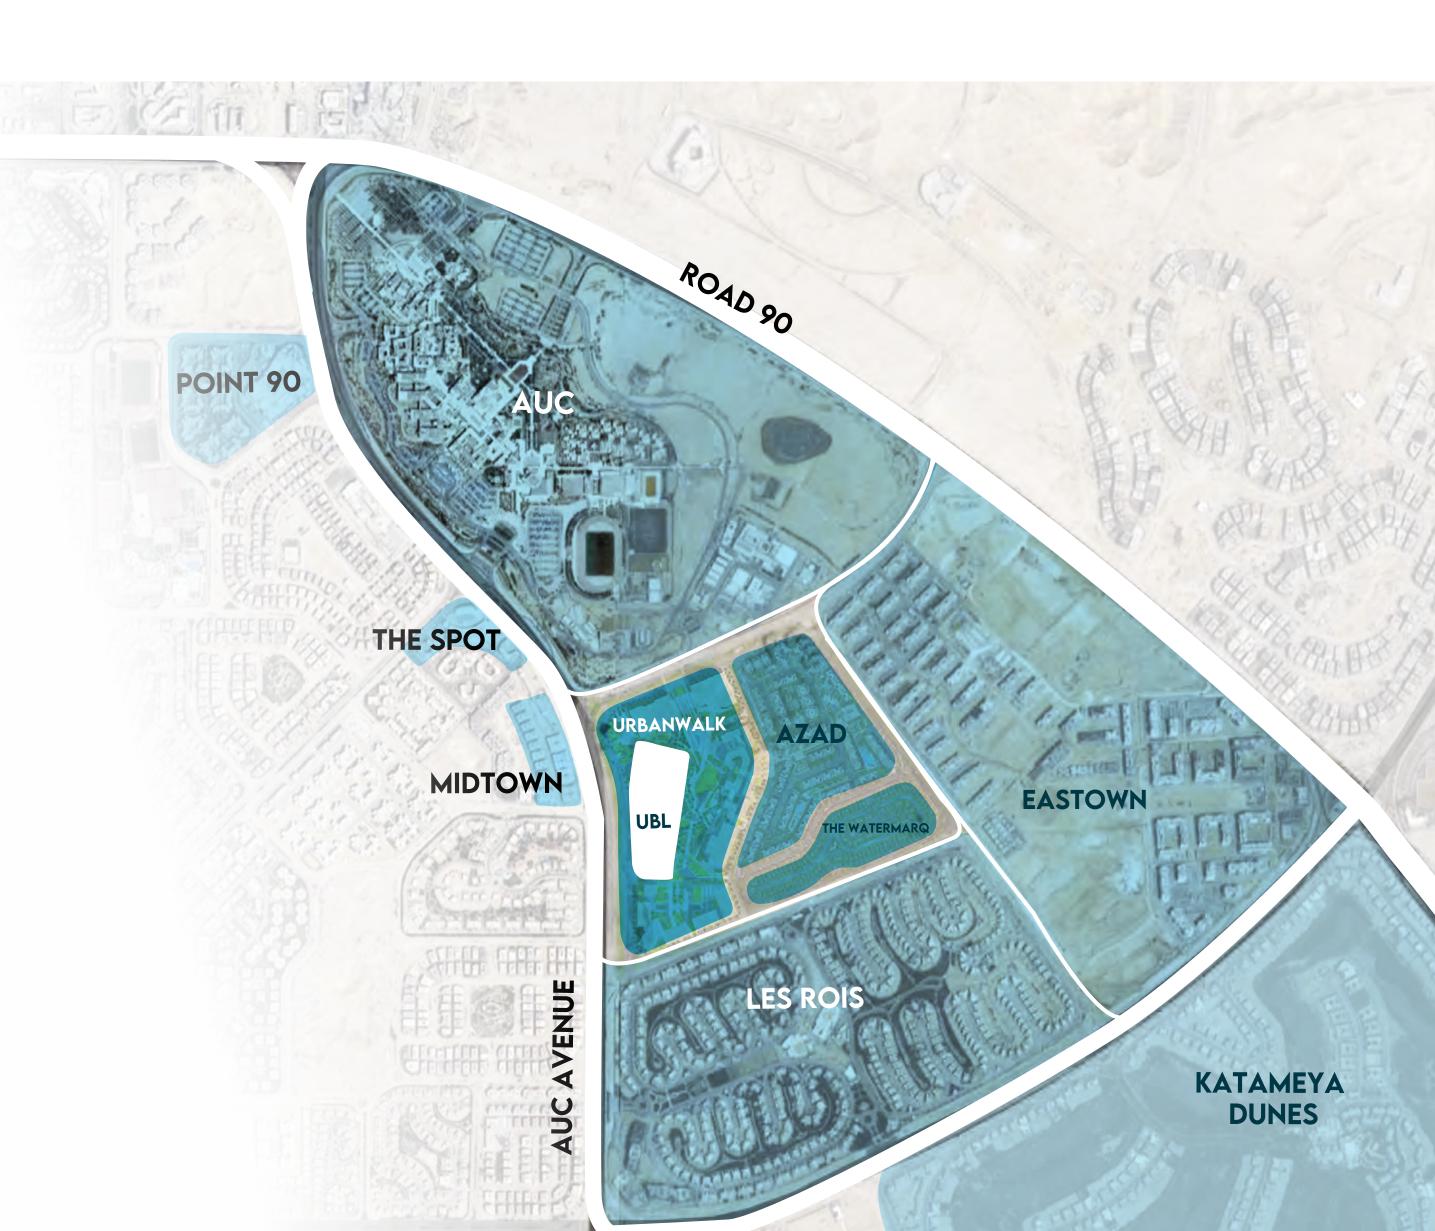

#### LAND ATTRIBUTES

- Located within a dynamic emerging community.
- The only commercially zoned land that is not within a gated community.
- Surrounded by up amd running developments, from which it will benefit.
- Highly accessible to students, neighboring residents, commuters and visitors.
- Across the street from the American University in Cairo campus from the northern boundary.
- Walking distance to the monorail station.
- Adjacent to AZAD, an exclusive residential compound developed by TAMEER.

#### **MASTERPLAN**

**TOTAL 115 ACRES** 

**URBANWALK** 55 ACRES

AZAD 20 ACRES

**AZAD VIEWS** 20 ACRES

THE WATERMARQ 20 ACRES

**AZAD**Residential Apartments

Residential Standalone Villas