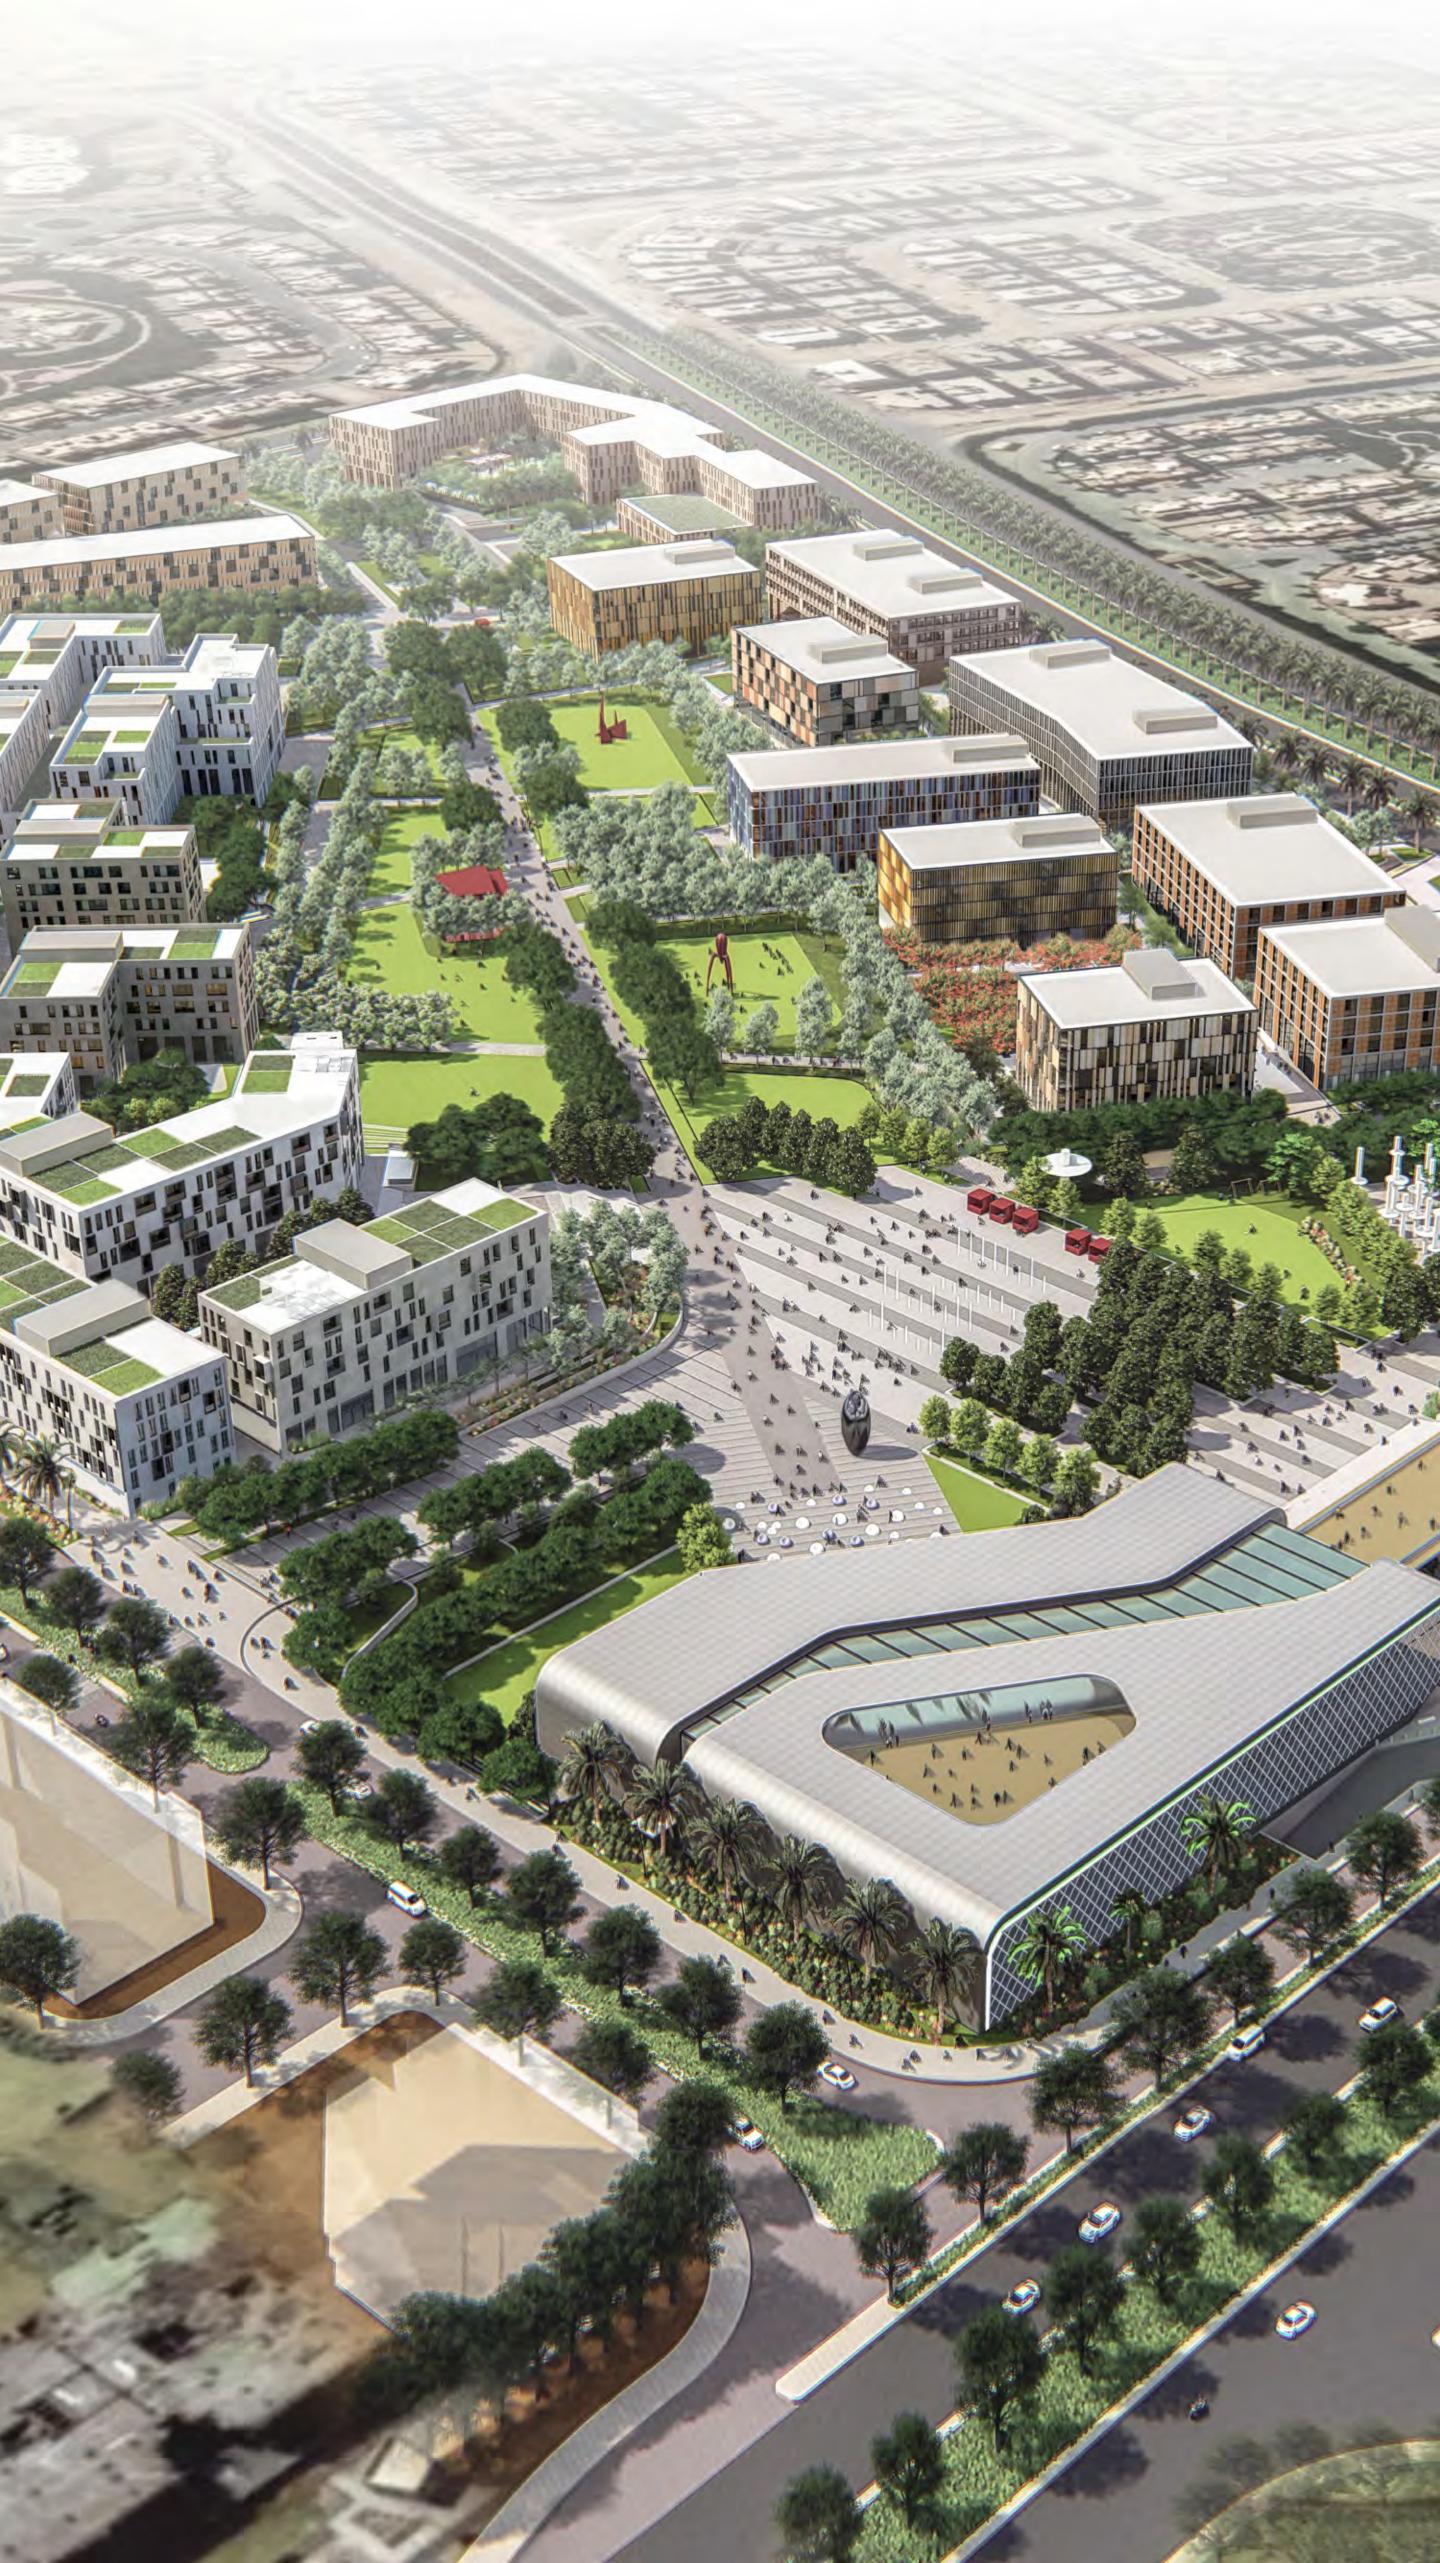

### URBAN WALK

A young & vibrant mixed-use community that offers a cheerful 360 pedestrian experience

**WITH** 

### COMPREHENSIVE DISTRICTS

### SPIRAL

The beating heart of UrbanWalk.
The Park connects all districts
together and offers

**3 KM OF WALKING EXPERIENCE** surrounded by usable landscape and activity areas.

Offering boutique clinics and health oriented facilities providing topnotch facilities in New Cairo.

### THE ROOFTOP EXPERIENCE

A continuation of **the 3km walking experience** extends to the roofs. Surrounded by lush landscape, pathways and F&B outlets.