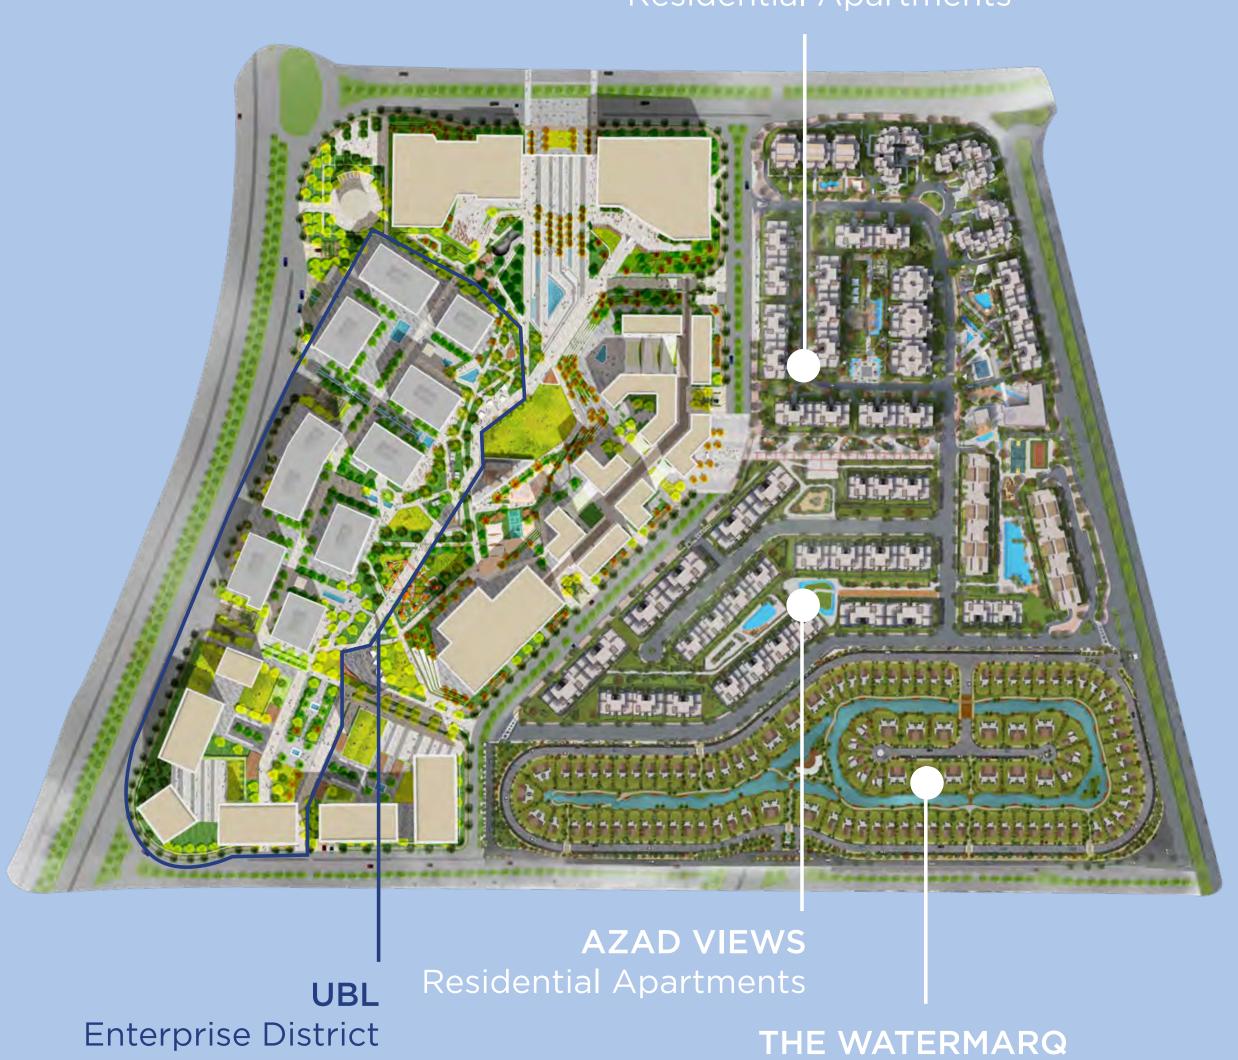

#### **MASTERPLAN**

**TOTAL 115 ACRES** 

**URBANWALK** 55 ACRES

AZAD 20 ACRES

**AZAD VIEWS** 20 ACRES

THE WATERMARQ 20 ACRES

**AZAD**Residential Apartments

Residential Standalone Villas