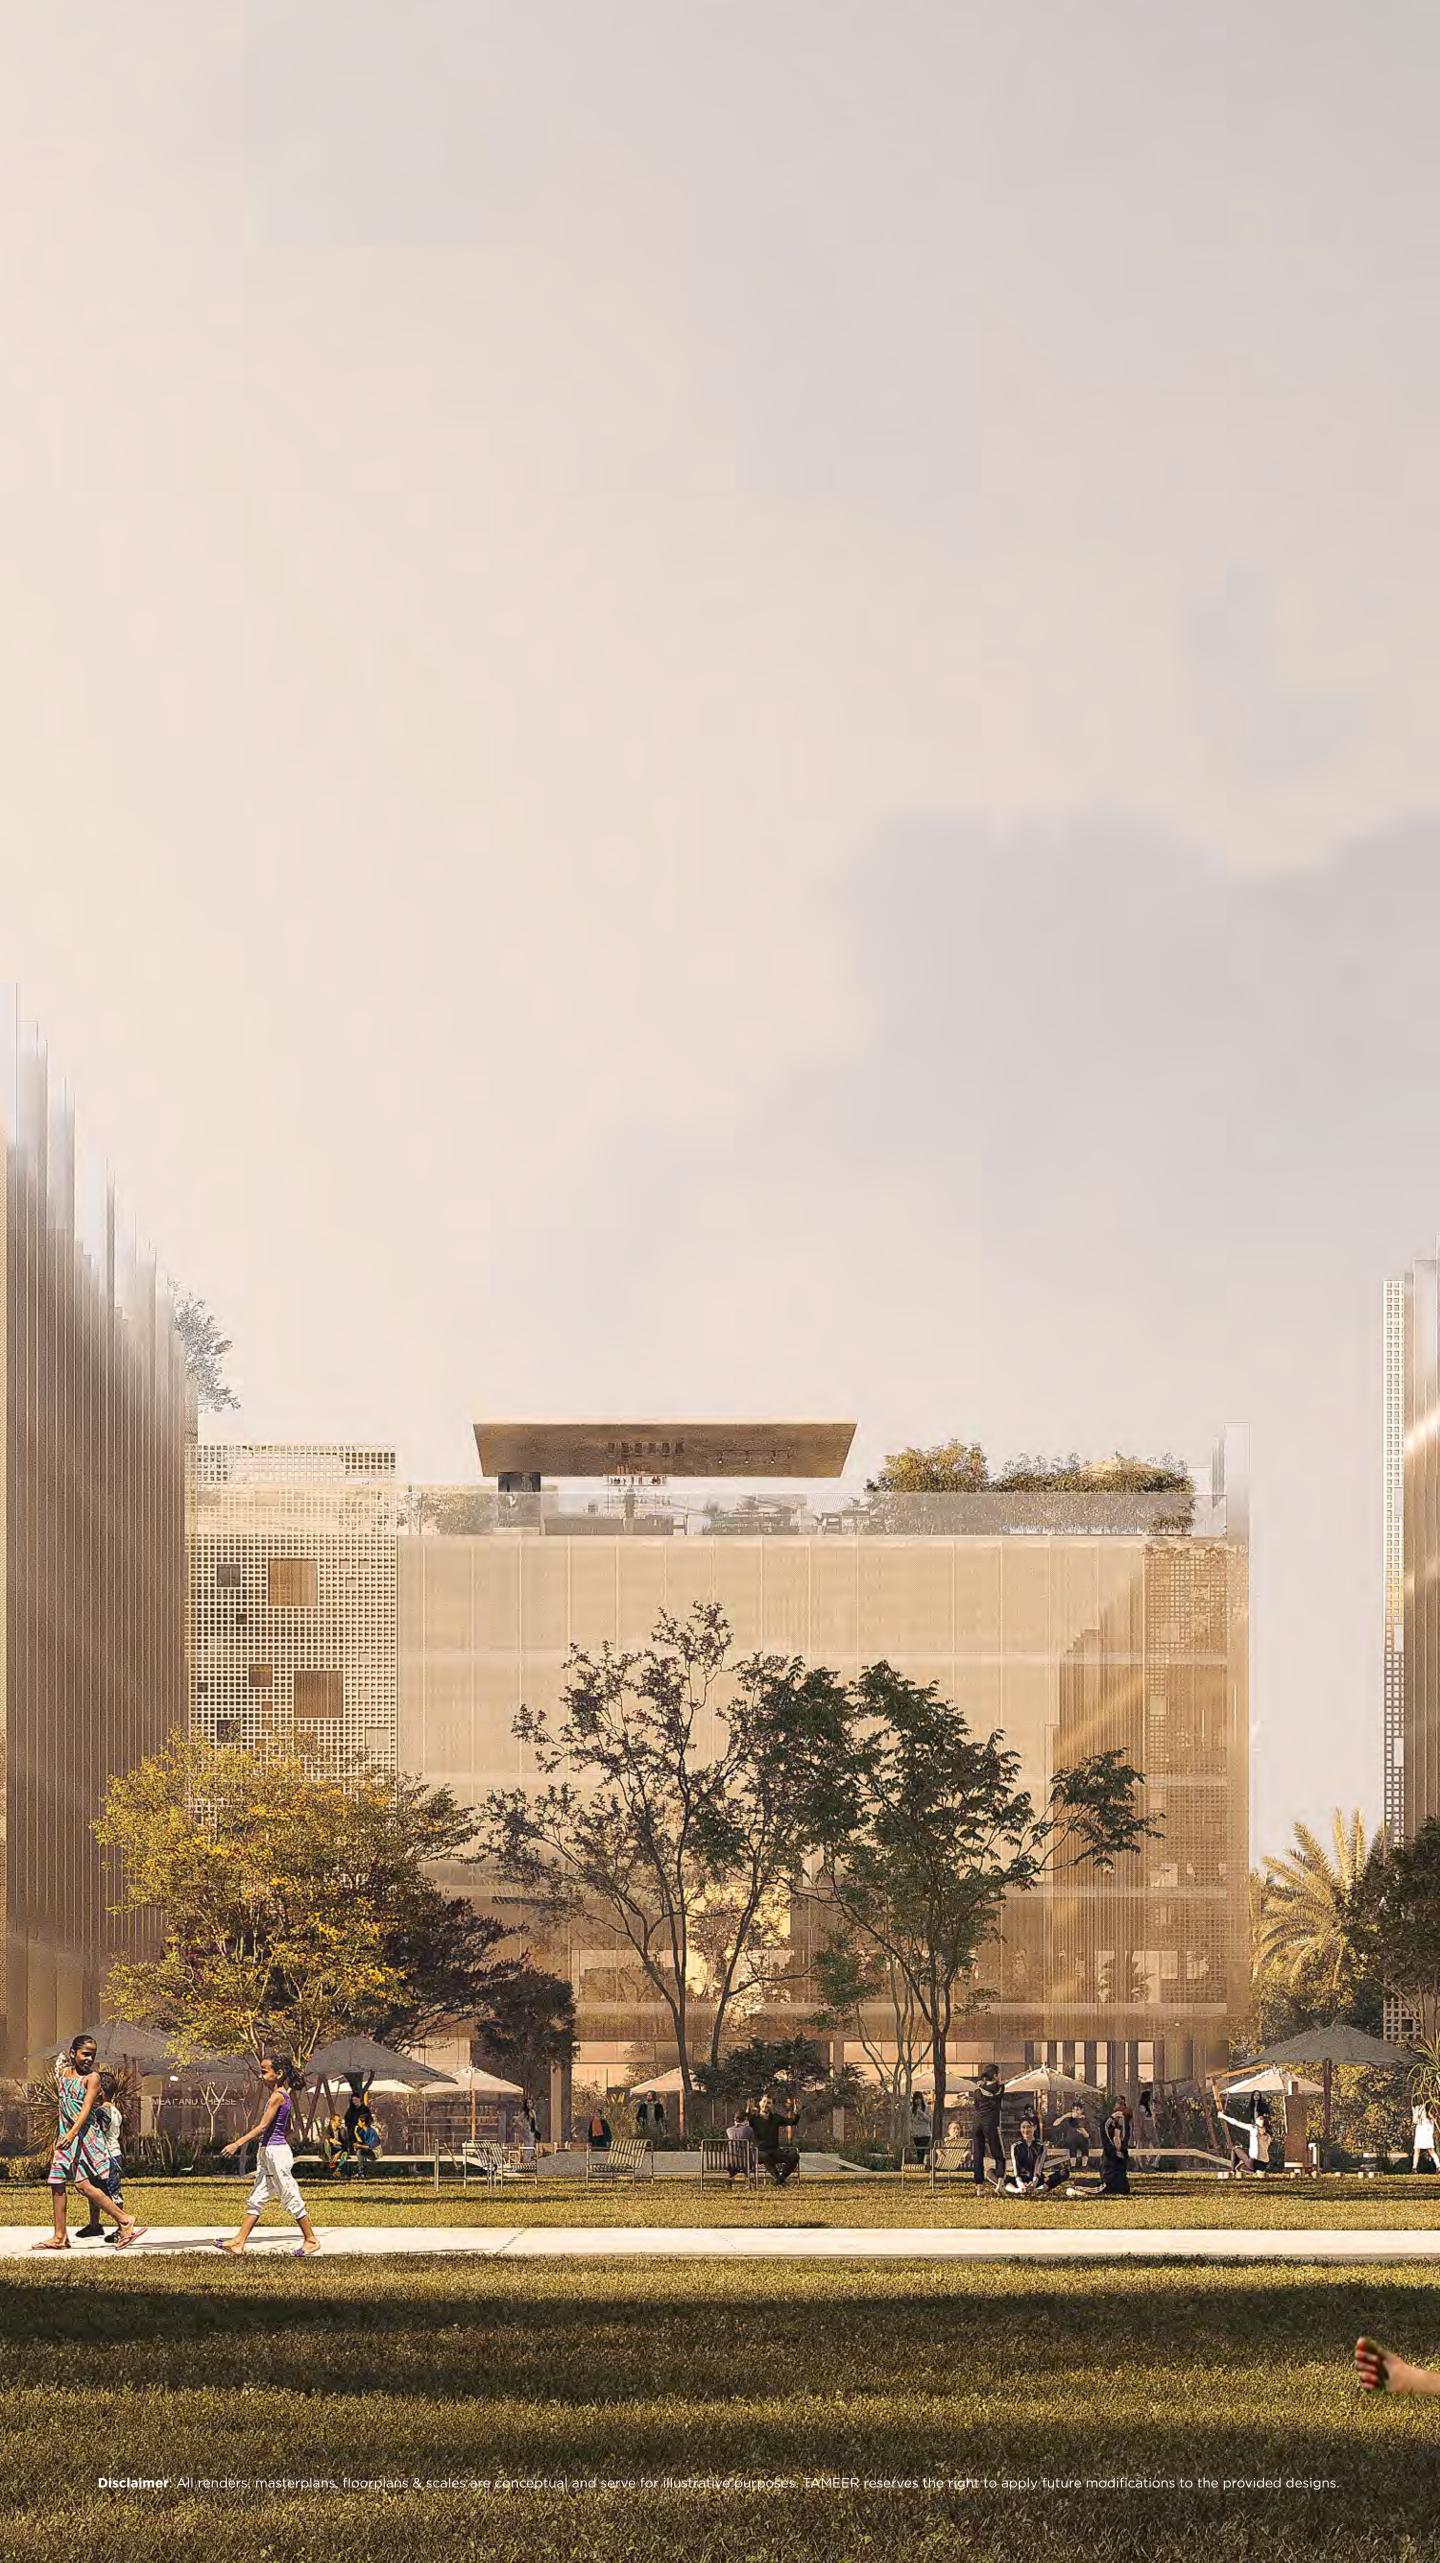

### THE ROOFTOP EXPERIENCE

A continuation of **the 3km walking experience** extends to the roofs. Surrounded by lush landscape, pathways and F&B outlets.

### **UBL COMPONENTS**

- THE CORPORATE OFFICES offer large and flexible floor-plates compatible with class A office requirements
- THE CELLULAR OFFICES offer smaller and modular floor-plates compatible with SMEs and startups with spaces starting 75 sq m.
- THE DROP OFF TO UBL is the main pedestrian and vehicular entrance
- THE MAIN SPINE forms a commercial spine mixing retail & F&B
- **THE SPIRAL HUB** is a shared work space overlooking the 3KM Spiral Park that offers an extension of work setups beyond the boundaires of the office and surrounded by the natural ambience of The Spiral Park.