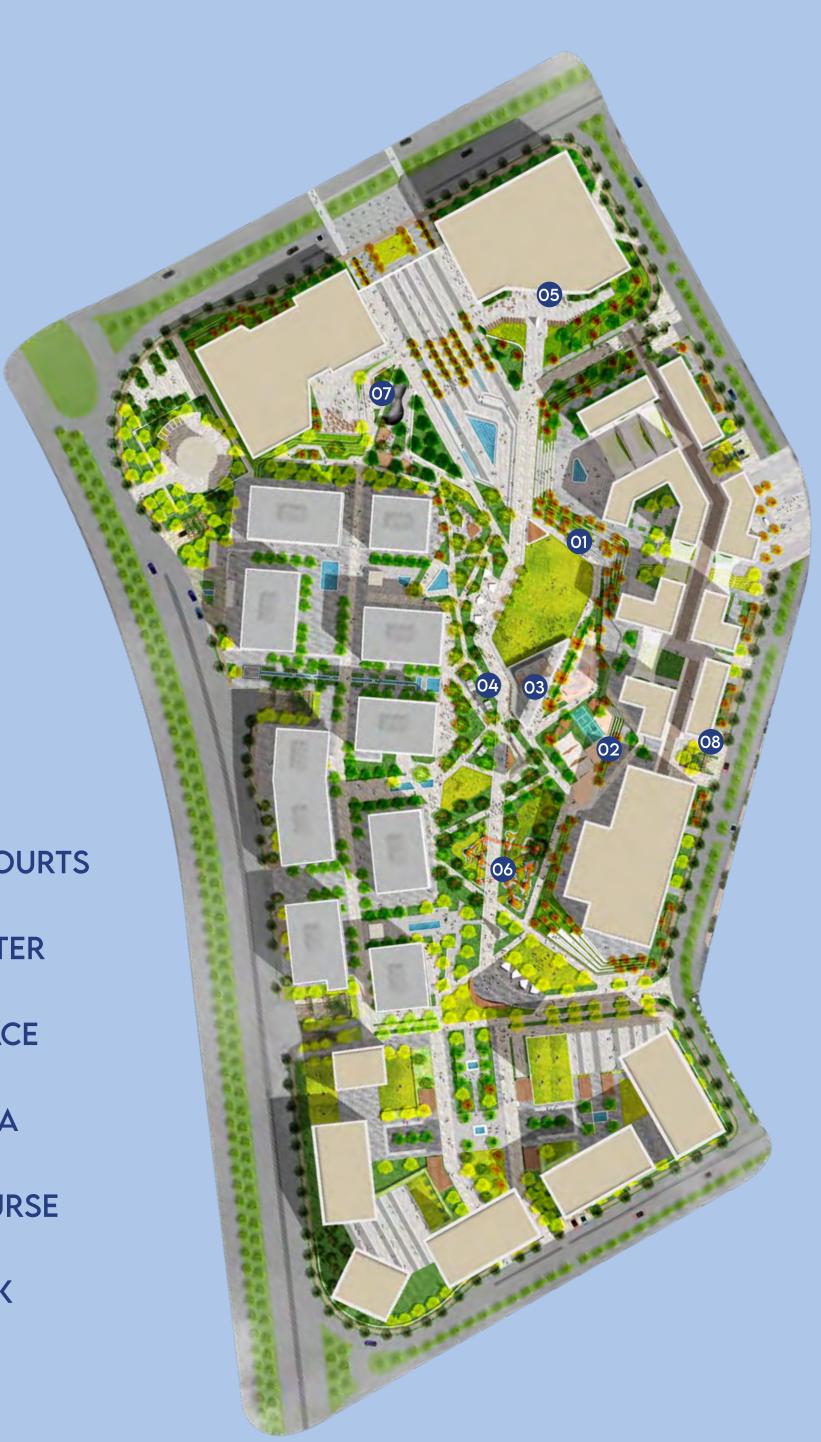

#### **MASTERPLAN**

**TOTAL 115 ACRES** 

**URBANWALK** 55 ACRES

AZAD 20 ACRES

**AZAD VIEWS** 20 ACRES

THE WATERMARQ 20 ACRES

**AZAD**Residential Apartments

Residential Standalone Villas

## 6 TIMES THE SIZE OF A FOOTBALL FIELD. 60,000 SQ M

A Large Spectrum Of Activities

O1. AMPHITHEATER

02. MULTIPURPOSE COURTS

03. COMMUNITY CENTER

04. CO-WORKING SPACE

05. OUTDOOR CINEMA

06. CRAZY GOLF COURSE

**07. SKATEBOARD PARK** 

08. CLIMBING PARK