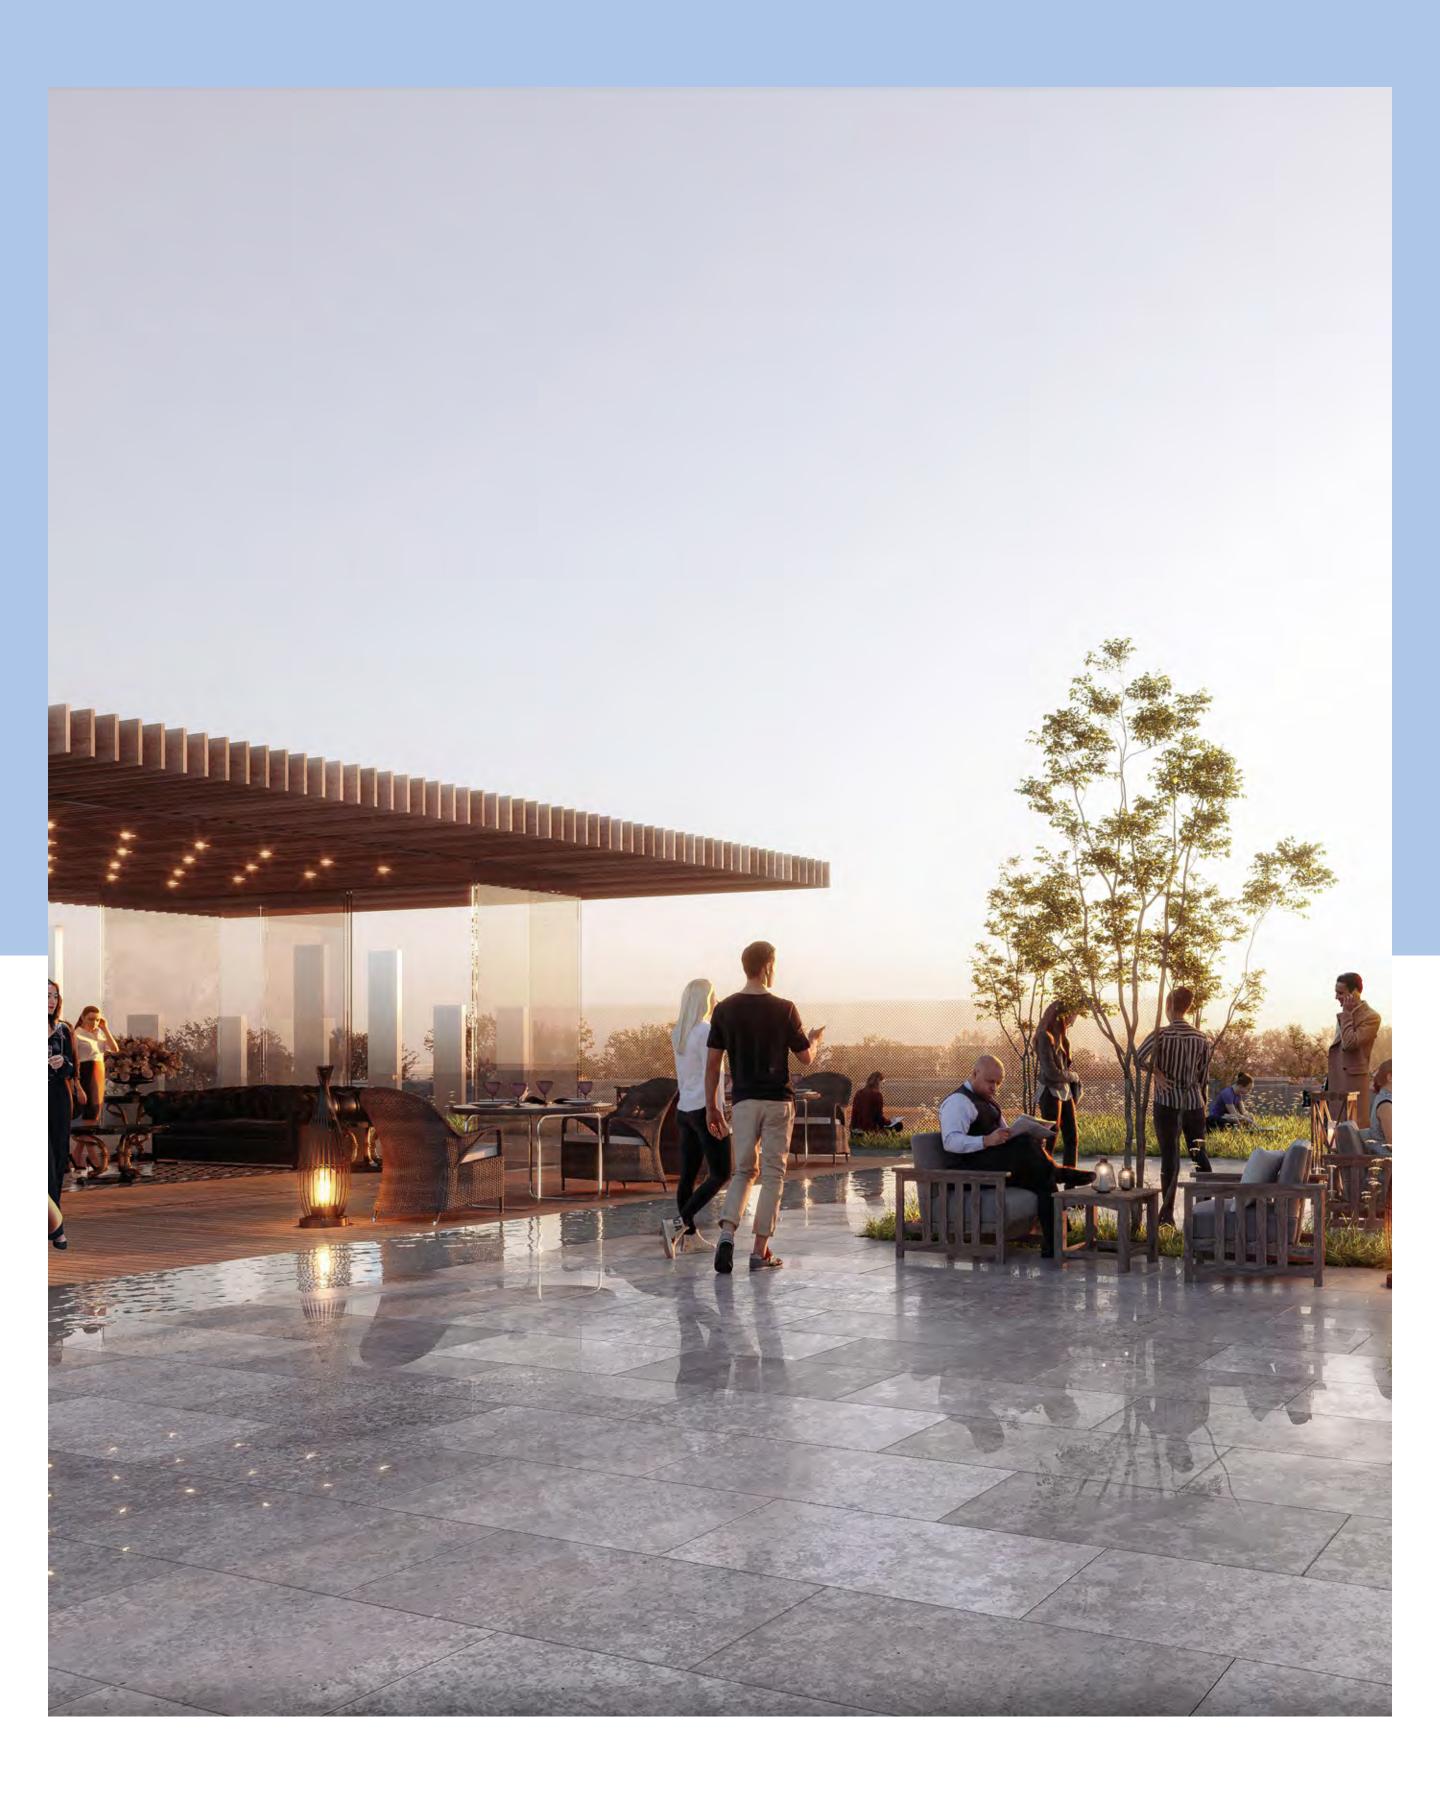

### THE ROOFTOP EXPERIENCE

A continuation of **the 3km walking experience** extends to the roofs. Surrounded by lush landscape, pathways and F&B outlets.

# SPIRAL HUB

Adjacent to UBL, lies an attractive shared work space that takes you beyond your office, redefining the concept of a work setup. In an environment designed to bring out the best in you while being surrounded by a multitude of amentities and activities, all essential for an inspiring productive day.

Moreover, The Spiral Hub offers convenience and connectivity with individuals and friends in different businesses while enjoying a natural view of the 3KM SPIRAL PARK.

#### **Facility includes:**

- · Co-working space
- Meeting rooms
- · Conference Room
- Brainstorming room
- · Play area
- · F&B outlets
- · Lounge areas