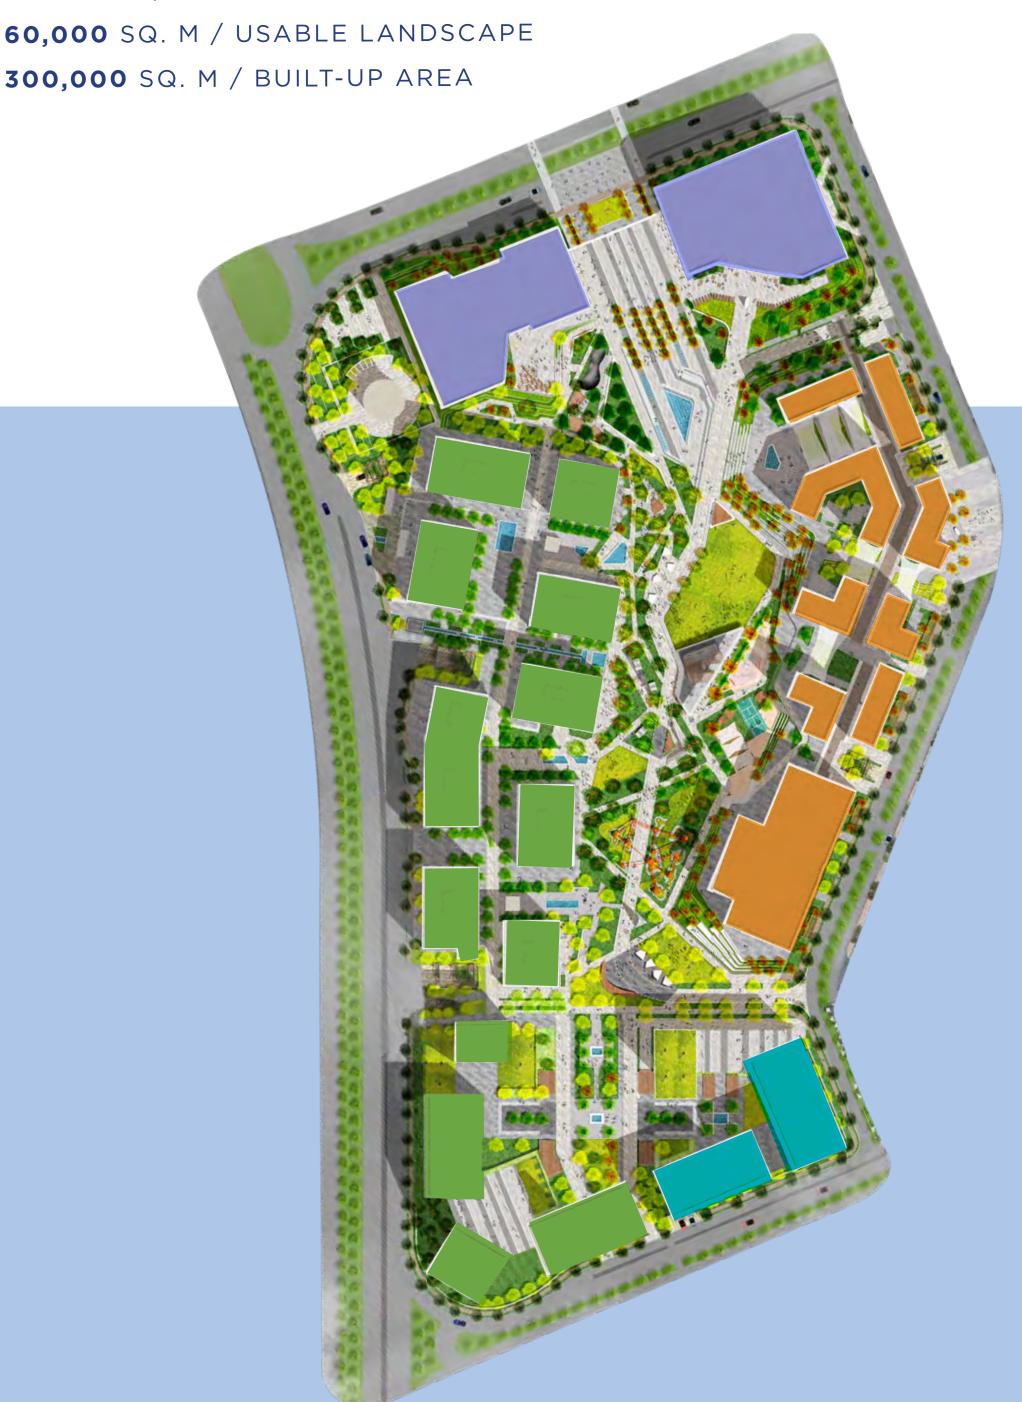

#### **MASTERPLAN**

**TOTAL 115 ACRES** 

**URBANWALK** 55 ACRES

AZAD 20 ACRES

**AZAD VIEWS** 20 ACRES

THE WATERMARQ 20 ACRES

**AZAD**Residential Apartments

Residential Standalone Villas

## 6 TIMES THE SIZE OF A FOOTBALL FIELD. 60,000 SQ M

A Large Spectrum Of Activities

O1. AMPHITHEATER

02. MULTIPURPOSE COURTS

03. COMMUNITY CENTER

04. CO-WORKING SPACE

05. OUTDOOR CINEMA

06. CRAZY GOLF COURSE

### **ZONING STRATEGY**

55 ACRES / LAND AREA

| DISTRICTS                                 | LAND AREA<br>(SQM) | TOTAL<br>BUA |
|-------------------------------------------|--------------------|--------------|
| LEISURE WALK RETAIL AND F&B               | 38,894             | 63,008.90    |
| URBAN BUSINESS LANE OFFICES AND RETAIL    | 55,210             | 89,440.78    |
| HEALTHWISE<br>CLINICS                     | 38,620             | 62,564.46    |
| NEIGHBORHOOD 4 HOTEL & SERVICED RESIDENCE | 46,800             | 75,816.00    |
| TOTAL AREA                                | 179,524            | 290,830.14   |