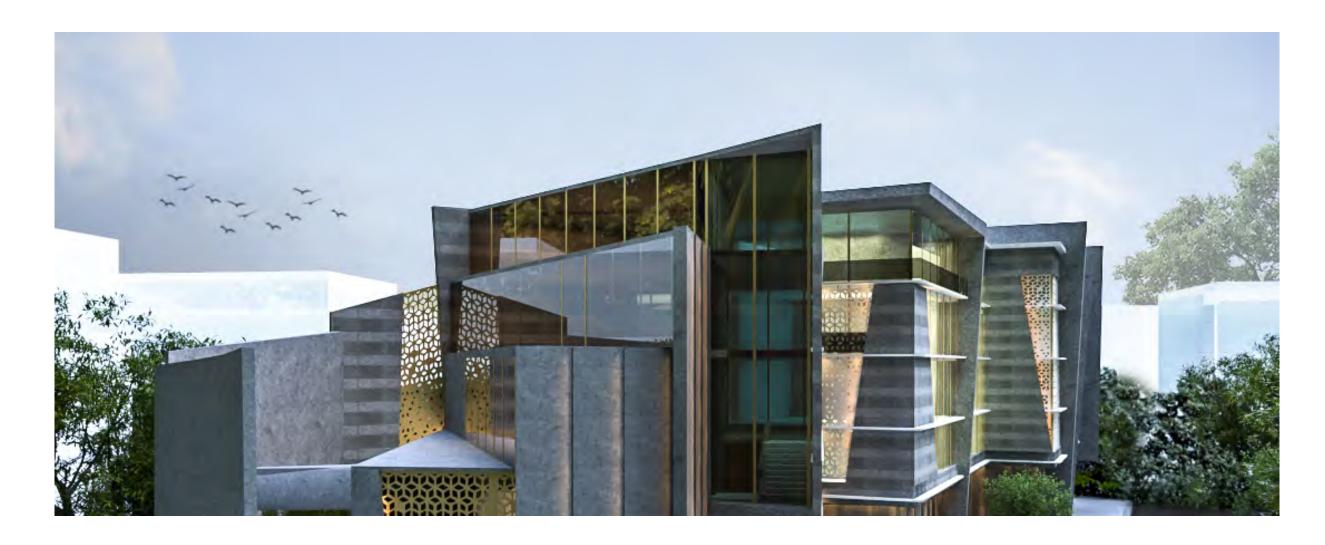

### **UBL COMPONENTS**

- THE CORPORATE OFFICES offer large and flexible floor-plates compatible with class A office requirements
- THE CELLULAR OFFICES offer smaller and modular floor-plates compatible with SMEs and startups with spaces starting 75 sq m.
- THE DROP OFF TO UBL is the main pedestrian and vehicular entrance
- THE MAIN SPINE forms a commercial spine mixing retail & F&B
- **THE SPIRAL HUB** is a shared work space overlooking the 3KM Spiral Park that offers an extension of work setups beyond the boundaires of the office and surrounded by the natural ambience of The Spiral Park.

# SPIRAL HUB

Adjacent to UBL, lies an attractive shared work space that takes you beyond your office, redefining the concept of a work setup. In an environment designed to bring out the best in you while being surrounded by a multitude of amentities and activities, all essential for an inspiring productive day.