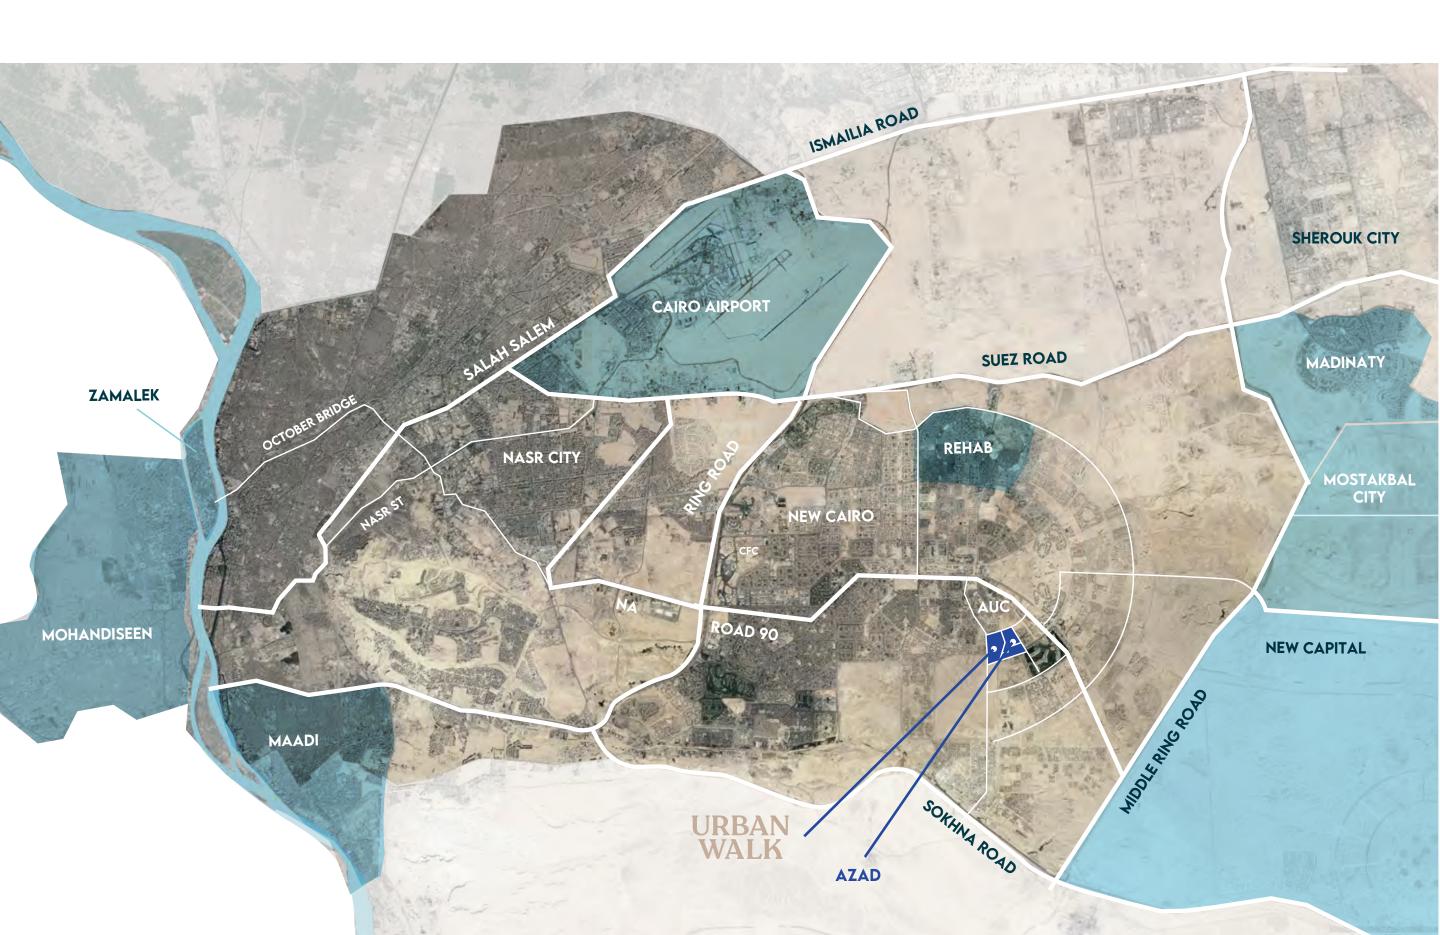

## STRATEGIC LOCATION

### **URBANWALK & AZAD NEW CAIRO**

Are located in a very lively and dynamic spot in New Cairo, right next to The American University in Cairo where everything around it is up and running.

THE DESTINATION

#### LOCATION OVERVIEW

30min away
FROM HELIOPOLIS

20min away
FROM NEW CAPITAL

FROM MAADI

THE DESTINATION

02

### STRATEGICALLY LOCATED IN THE CENTER OF NEW CAIRO

10min away

FROM DOWNTOWN KATAMEYA

15min away

FROM THE RING ROAD

15min away

FROM CAIRO INTL. AIRPORT

walking distance to

THE MONORAIL STATION