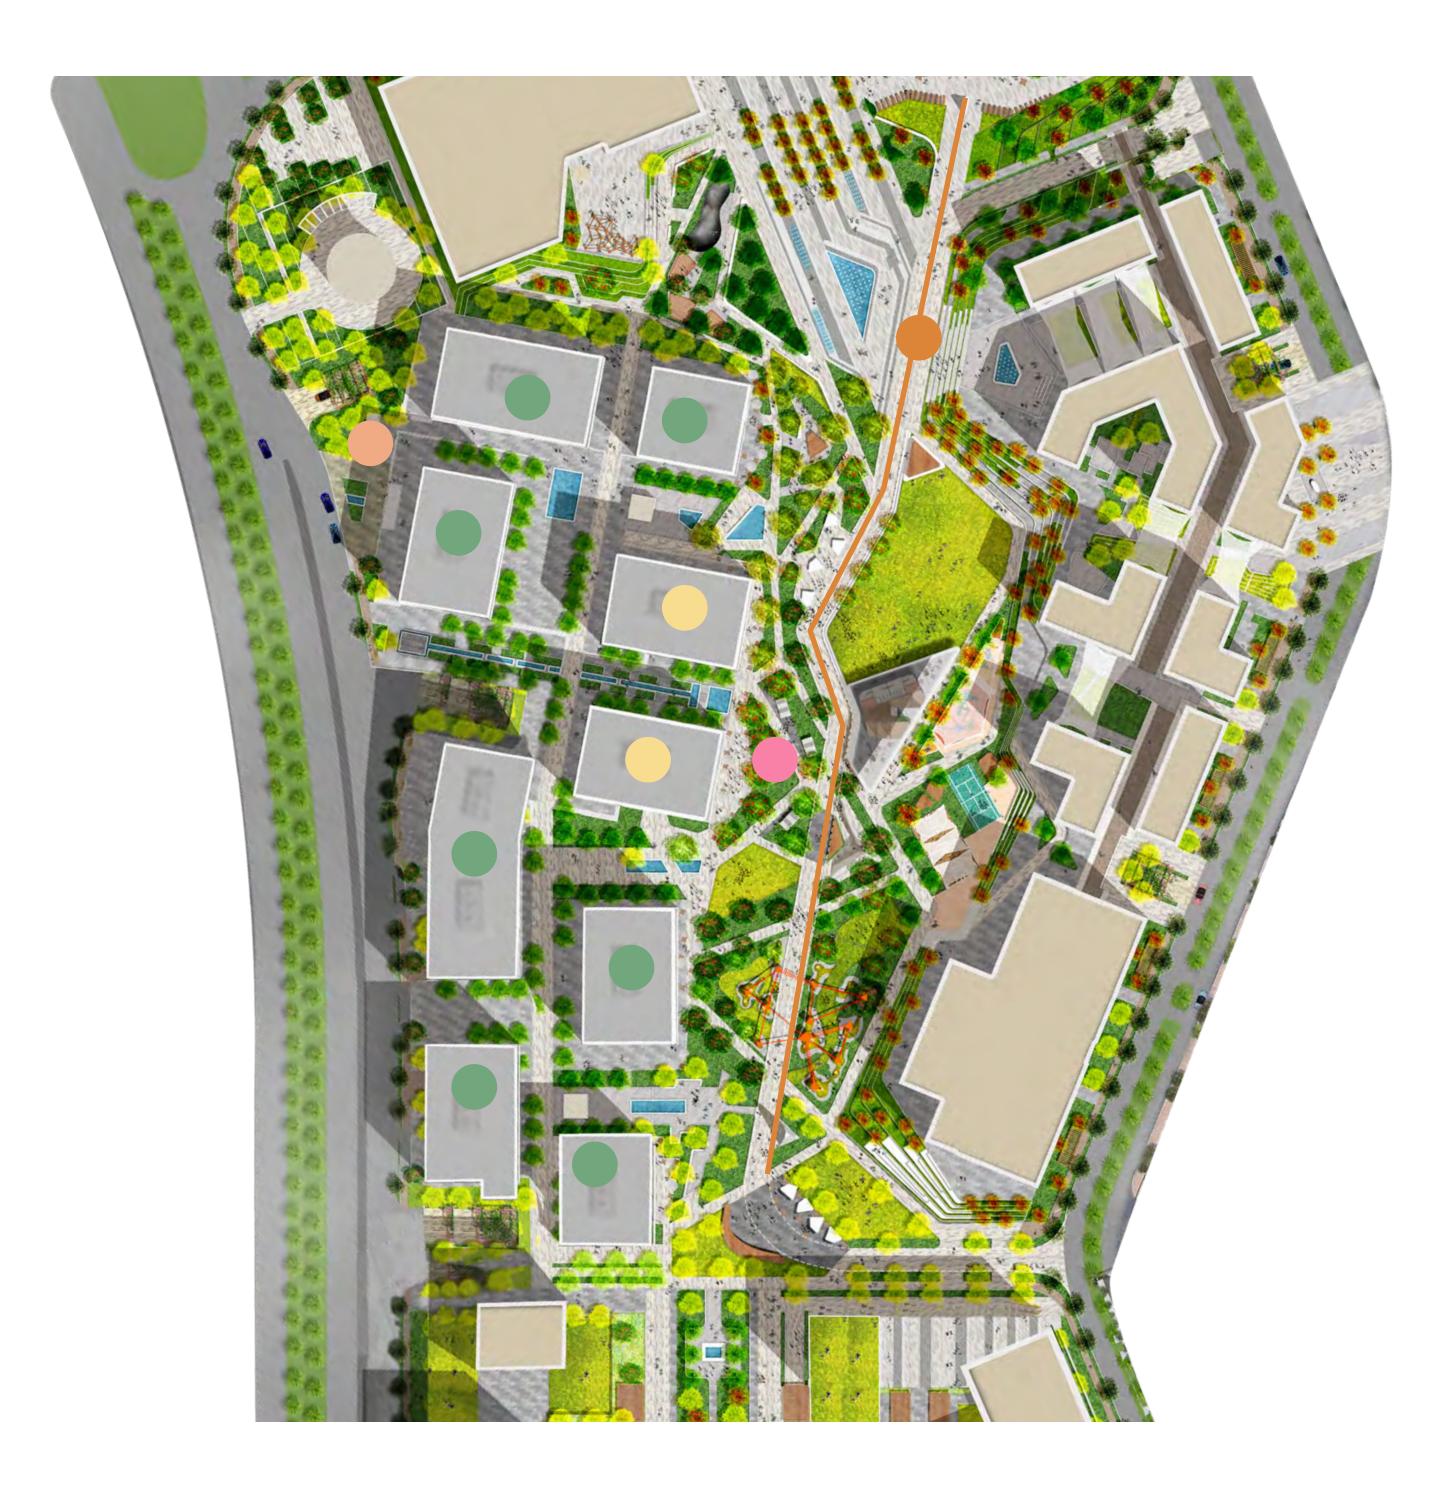

#### **MASTERPLAN**

**TOTAL 115 ACRES** 

**URBANWALK** 55 ACRES

AZAD 20 ACRES

**AZAD VIEWS** 20 ACRES

THE WATERMARQ 20 ACRES

**AZAD**Residential Apartments

Residential Standalone Villas

### **UBL COMPONENTS**

- THE CORPORATE OFFICES offer large and flexible floor-plates compatible with class A office requirements
- THE CELLULAR OFFICES offer smaller and modular floor-plates compatible with SMEs and startups with spaces starting 75 sq m.
- THE DROP OFF TO UBL is the main pedestrian and vehicular entrance
- THE MAIN SPINE forms a commercial spine mixing retail & F&B
- **THE SPIRAL HUB** is a shared work space overlooking the 3KM Spiral Park that offers an extension of work setups beyond the boundaires of the office and surrounded by the natural ambience of The Spiral Park.